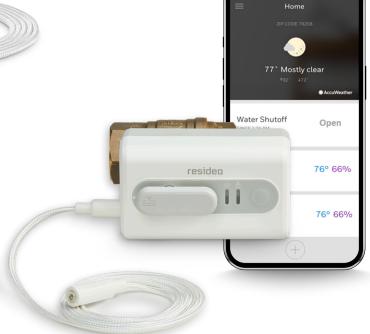

### Immediate Awareness and Automatic Shutoff

The Resideo Braukmann L1 Water Leak and Freeze Detector and the L5 WiFi Water Leak Shutoff Valve can be paired to alert customers to leaking or freezing pipes, then respond with automatic water shutoff capability – helping protect against damage and household disruption.

#### L5 WiFi Water Leak Shutoff Valve

- Shuts off the water supply automatically if a water leak is detected through the sensing cable or through one or more paired Resideo WiFi Water Leak and Freeze Detector(s).
- · Manual override to turn water on or off.
- Standard ball valve makes it easy for a licensed plumber to install.
- Includes a 5-ft cable that detects water along its entire length.
- Compatible with all Resideo WiFi Water Leak and Freeze Detectors through the Resideo App.