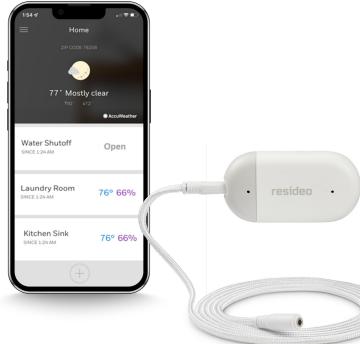

### Immediate Awareness and Automatic Shutoff

The Resideo Braukmann L1 Water Leak and Freeze Detector and the L5 WiFi Water Leak Shutoff Valve can be paired to alert customers to leaking or freezing pipes, then respond with automatic water shutoff capability – helping protect against damage and household disruption.

#### L1 WiFi Water Leak and Freeze Detector

- Notifies homeowners of leaks or frozen pipes via Resideo app, as well as LED lights and a 100 dBA alarm on the device.
- Battery-operated device can be installed near a water heater, washing machine, sink or sump pump.
- Includes a 5-ft cable that detects water along its entire length.
- · Easily reset the device after it detects water.